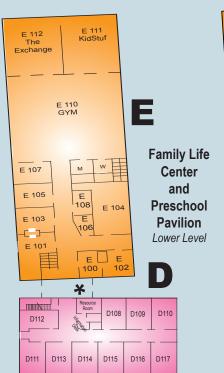

## 9:45AM Mid-Way Kids Preschool

| Birth-3 (1st Floor)  |                                                         |      |  |
|----------------------|---------------------------------------------------------|------|--|
| Guppies              | Mindy Lemonds,<br>Beth Mercedes                         | D111 |  |
| Goldfish             | Samantha Johnson,<br>Sarah Thorpe                       | D113 |  |
| Minnows              | Kim Ball, Linda Jarmin                                  | D114 |  |
| Starfish             | Pedro & Perla Rosel                                     | D115 |  |
| Otters               | Jennifer Cherry, Joann Duncan,<br>James & Linda Finnell | D109 |  |
| Seals                | Robert Bryan, Pamela Deans,<br>JoAnn Duncan             | D110 |  |
| Sea Turtles          | Tim Upchurch,<br>Gabriela Johnson                       | D116 |  |
| Seagulls             | Melody Ballenger,<br>Katherine Woodley                  | D117 |  |
| Nursing Mom's Suite  |                                                         |      |  |
| Ages 4-5 (2nd Floor) |                                                         |      |  |
| Monkey Tree          | Leslie & Sara Blalock                                   | D208 |  |

| Monkey Tree    | Leslie & Sara Blalock           | D208 |  |
|----------------|---------------------------------|------|--|
| Turtle Shell   | Patricia Butler, Shirley Outlaw | D209 |  |
| Frog Lily Pad  | Joseph & Amanda Hinshaw         | D210 |  |
| Kangaroo Pouch |                                 |      |  |
|                |                                 |      |  |

Jon & Coleen Pope, Brandon & Casey Johnson D217

#### 9:45AM Mid-Way Kids Children 1st-5th Grade (2nd Floor)

| 101 0111 01440 (2114 1 1001) |                                             |                   |  |
|------------------------------|---------------------------------------------|-------------------|--|
| 1st Grade                    | Janet Oldham, Suzanne Piero<br>Lynn Rodgers | e,<br><b>D216</b> |  |
| 1st Grade                    | Preston & Morgan Morrison                   | D215              |  |
| 2nd Grade                    | Chris & Blake Manley,<br>Kevin & Alicia May | D214              |  |
| 2nd Grade                    | Kari Dahl, Paul Pickard                     | D213              |  |

### 9:45AM Childrens Classes Continued 1st-5th Grade (1st Floor)

| 3rd Grade | Ian & Kristin Van Buskirk,<br>Annette Archer,                             |      |
|-----------|---------------------------------------------------------------------------|------|
|           | Megan Pumarejo                                                            | E100 |
| 3rd Grade | Amanda Dougherty,<br>Ginger Griffin                                       | E104 |
| 4th Grade | Eric Blaesing, Erin Blaesing,<br>Kirk & Amanda Jorgenson,<br>Penny Stroud | E101 |
| 4th Grade | Gary & Nicole McCabe,<br>Bryan & Lauren Morgan                            | E103 |
| 5th Grade | Malcolm Deans,<br>Dustin & Meredith Wood                                  | E105 |
| 9:45AM R  | efuge - Middle School                                                     |      |
| 6th Boys  | Dave Johnson, Matt Sloan                                                  | E201 |
| 6th Girls | Swell Gutierrez,<br>Alyssa Hamilton                                       | E201 |
| 7th Boys  | Kenny Loch, Abe Mercedes                                                  | E201 |
| 7th Girls | Brandi Loch, Karin Rackley                                                | E201 |
| 8th Boys  | Casey Hartley, Daniel Staubs                                              | E201 |
| 8th Girls | Sharon Hargraves,<br>Theresa Johnson                                      | E201 |
| 9:45AM R  | efuge - High School                                                       |      |
| 9th Boys  | Ron Linton, James Rodgers                                                 | E201 |
| Oth Cirls | Drooks Hartlay Emma Stauba                                                | E204 |