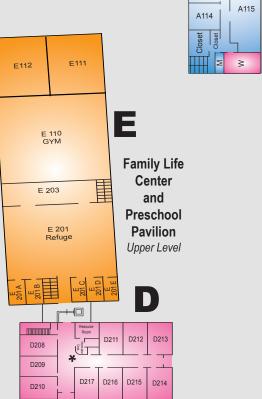

# 11:15AM College and Young Adults

| The Exchange Jordan & Kaitlyn Beaton (for 18-25 year olds)    | E201 |
|---------------------------------------------------------------|------|
| Young Professionals Christian Barnard (for 25-30's year olds) | E201 |

## Ages 4-5 (2nd Floor)

| Monkey Tree    | Leslie & Sara Blalock           | D208 |  |
|----------------|---------------------------------|------|--|
| Turtle Shell   | Patricia Butler, Shirley Outlaw | D209 |  |
| Frog Lily Pad  | Joseph & Amanda Hinshaw         | D210 |  |
| Kangaroo Pouch |                                 |      |  |
|                | Brandon & Casey Johnson.        | D217 |  |

# 9:45AM Refuge - Middle School

| 6th Boys  | Dave Johnson, Matt Sloan             | E201 |
|-----------|--------------------------------------|------|
| 6th Girls | Swell Gutierrez, Claire Toler        | E201 |
| 7th Boys  | Kenny Loch, Abe Mercedes             | E201 |
| 7th Girls | Brandi Loch, Karin Rackley           | E201 |
| 8th Boys  | Barrett Martin, Chris Morton         | E201 |
| 8th Girls | Sharon Hargraves,<br>Theresa Johnson | E201 |
|           | 11101000 0011110011                  |      |

# 9:45AM Refuge - High School

9th Roys

| Jui Doys         | Non Linton, varies Nougers   | LZUI |
|------------------|------------------------------|------|
| 9th & 10th Girls | Meredith Martin,             |      |
|                  | Michelle Morton              | E201 |
| 10th Boys        | Bill Bryan, Jason Rackley    | E201 |
| 11th Boys        | Tico Alonso, Rodney Lemonds  | E201 |
| 11th Girls       | Katie Gutierrez              | E201 |
| 12th Boys        | Matt Taylor, Chase Younts    | E201 |
| 12th Girls       | Susan Alonso, Jessica Taylor | E201 |