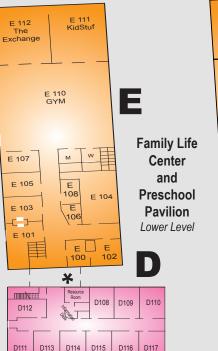

# 9:45AM Mid-Way Kids Preschool

Rirth-3 (1st Floor)

| DIRUI-3 (18t F100r) |                                |       |  |
|---------------------|--------------------------------|-------|--|
| Guppies             | Mindy Lemonds,                 |       |  |
|                     | Beth Mercedes                  | D111  |  |
| Goldfish            | Alyssa Gannon, Samantha John   | nson, |  |
|                     | Sarah Thorpe                   | D113  |  |
| Minnows             | Kim Ball, Linda Jarmin         | D114  |  |
| Starfish            | Pedro & Perla Rosel            | D115  |  |
| Otters              | Jennifer Cherry, Joann Duncan, | ,     |  |
|                     | James & Linda Finnell          | D109  |  |

Seals Robert Bryan, Pamela Deans, Joann Duncan D110 Brit Russell, Tim Upchurch Sea Turtles D116

Melody Ballenger, Seagulls

D117 Katherine Woodley **Nursing Mom's Suite** D112

9:45AM Childrens Classes Continued Vanessa Compton. 3rd Grade Megan Pumarejo E104 Amanda Dougherty. 3rd Grade Ginger Griffin E100 Eric Blaesing, Erin Blaesing, 4th Grade Amy Farmer, Penny Stroud E101 5th Grade Malcolm Deans, **Dustin & Meredith Wood** E105